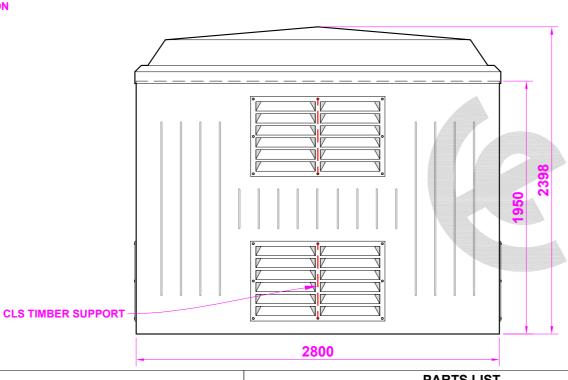

## Elevation (A) (front)

### **CONSTRUCTION DETAILS**

INTERNAL WIDTH: 2690mm INTERNAL DEPTH : 2690mm INTERNAL HEIGHT : 2250mm

2800

**EXTERNAL WIDTH: 2800mm EXTERNAL HEIGHT: 2398mm** 

| PARTS LIST                       |      |                        |                                        |      |                             |
|----------------------------------|------|------------------------|----------------------------------------|------|-----------------------------|
| ITEM                             | QTY. | COMMENTS               | ITEM                                   | QTY. | COMMENTS                    |
| GRP DOUBLE DOOR                  | 1    | 2500mm X 1850mm        | TIMBER BATTENS                         |      | ENCAPSULATED IN ROOF        |
| STAINLESS STEEL DOOR<br>HINGES   | 6    | ELEVATION A            | ALU LOUVRED VENTS<br>1035mm X 616mm    | 4    | ELEVATIONS B, C & D         |
| ST - STEEL ESPAGNOLETTE<br>LATCH | 1    | ELEVATION A            | EXPLOSION RELIEF<br>BRACKETS           | 4    | ELEVATIONS B & D            |
| ST-STEEL SPRING TOWER BOLTS      | 2    | ELEVATION A            | ST - STEEL FIXING FEET                 | 7    | DRILLED FOR M10 X 100 BOLTS |
| ST-STEEL DOOR STAYS              | 2    | ELEVATION A            | DANGER OF DEATH DOOR<br>MOULD          | 1    | ELEVATION A (ON DOORS)      |
| REMOVABLE PLINTH BAR             | 1    | ELEVATION A (IN DOORS) |                                        |      |                             |
| LIFTING EYES                     | 4    | ELEVATIONS B & D       | GENERATOR CABLE HATCH<br>170mm X 170mm | 1    | ELEVATION B                 |