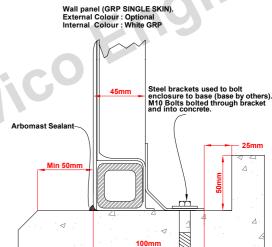

# TYPICAL STEPPED BASE DETAIL (RECOMMENDED

Elevation (B) (I/h side)

ROOF OVERHUNG AT FROM AND REAR TO PROVIDE HIGH LEVEL VENTILATION