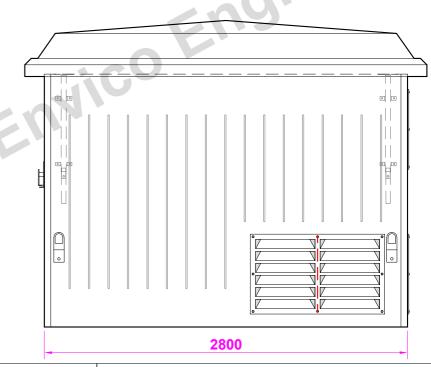

## Elevation (D) (r/h side)

| PARTS LIST                       |      |                        |                                        |      |                             |
|----------------------------------|------|------------------------|----------------------------------------|------|-----------------------------|
| ITEM                             | QTY. | COMMENTS               | ITEM                                   | QTY. | COMMENTS                    |
| GRP DOUBLE DOOR                  | 1    | 2500mm X 1850mm        | TIMBER BATTENS                         |      | ENCAPSULATED IN ROOF        |
| STAINLESS STEEL DOOR<br>HINGES   | 6    | ELEVATION A            | ALU LOUVRED VENTS<br>1035mm X 616mm    | 4    | ELEVATIONS B, C & D         |
| ST - STEEL ESPAGNOLETTE<br>LATCH | 1    | ELEVATION A            | EXPLOSION RELIEF<br>BRACKETS           | 4    | ELEVATIONS B & D            |
| ST-STEEL SPRING TOWER BOLTS      | 2    | ELEVATION A            | ST - STEEL FIXING FEET                 | 7    | DRILLED FOR M10 X 100 BOLTS |
| ST-STEEL DOOR STAYS              | 2    | ELEVATION A            | DANGER OF DEATH DOOR<br>MOULD          | 1    | ELEVATION A (ON DOORS)      |
| REMOVABLE PLINTH BAR             | 1    | ELEVATION A (IN DOORS) |                                        |      |                             |
| LIFTING EYES                     | 4    | ELEVATIONS B & D       | GENERATOR CABLE HATCH<br>170mm X 170mm | 1    | ELEVATION B                 |