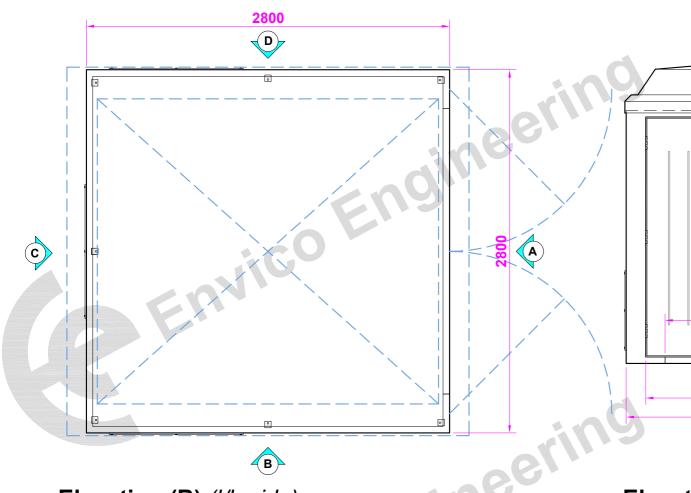

### **Plan View**

## Elevation (A) (front)

## Elevation (C) (rear)

2500 2800

## Elevation (D) (r/h side)

### **CONSTRUCTION DETAILS**

INTERNAL WIDTH: 2690mm INTERNAL DEPTH : 2690mm INTERNAL HEIGHT : 2250mm

2800

**EXTERNAL WIDTH: 2800mm EXTERNAL HEIGHT: 2398mm** 