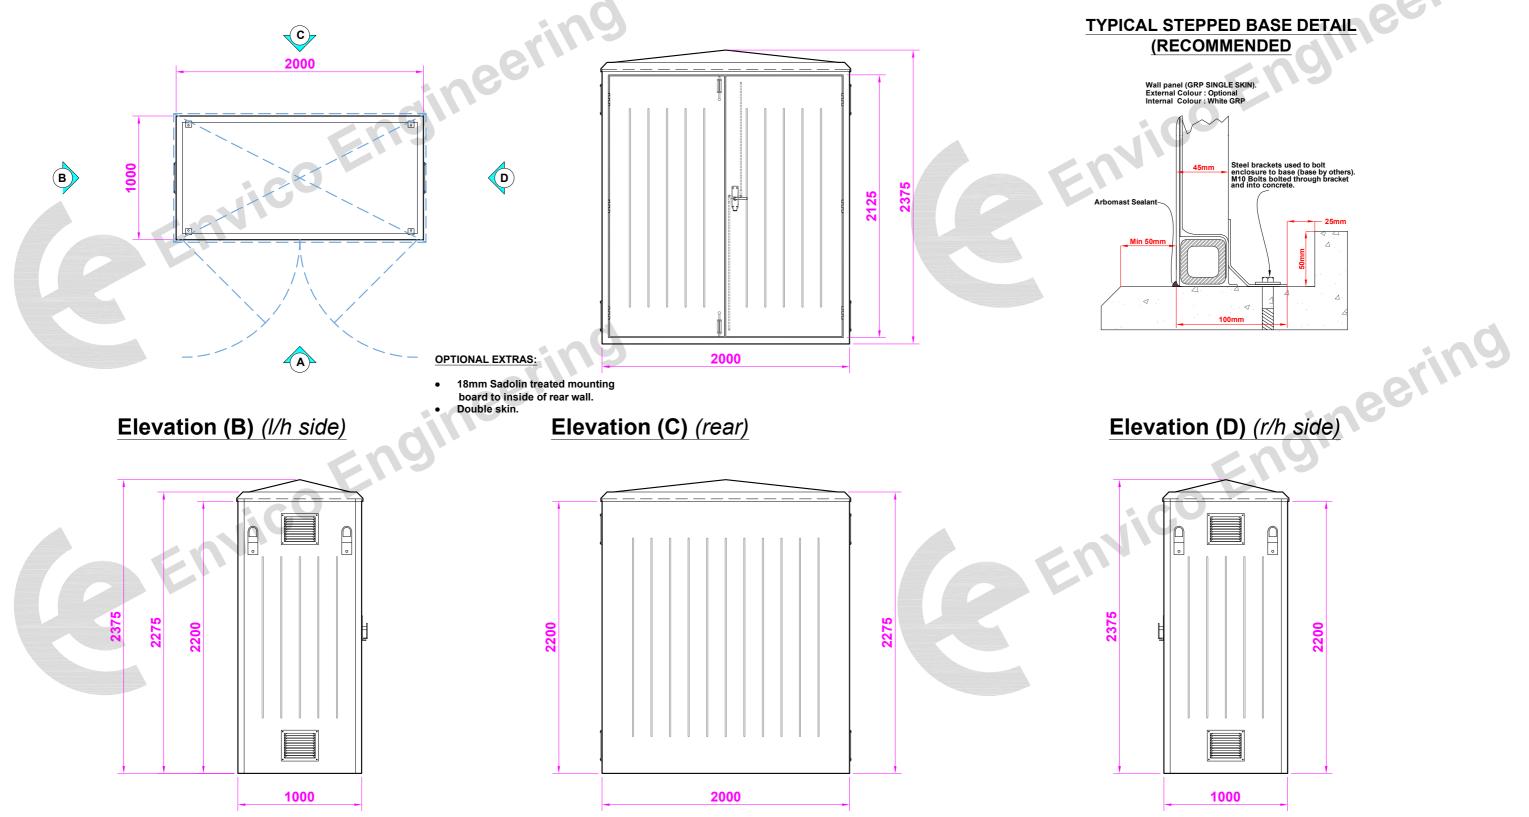

## **Plan View Elevation**

Elevation (A) (front)

## CONSTRUCTION DETAILS

INTERNAL WIDTH : 1890mm INTERNAL DEPTH : 890mm INTERNAL HEIGHT : 2275mm

EXTERNAL WIDTH : 2000mm EXTERNAL DEPTH : 1000mm EXTERNAL HEIGHT : 2375mm

LAYER 4. 450GRM/M.SQ GLASS & RESIN ALL RESIN TO CLASS II FIRE RETARDANT GRADE.

**G.R.P CONSTRUCTION** 

LAYER 1. GEL COAT, COLOURED.

LAYER 2. 450GRM/M.SQ GLASS & RESIN LAYER 3. 450GRM/M.SQ GLASS & RESIN

FRONT & BACK REINFORCED BY WELDED 40 x 40 STEEL BOX FRAME. DOORS TO HAVE STEEL ALL ROUND WITH TIMBER STIFFNERS. ROOF TO HAVE TIMBER STIFFNERS WITH PRESSED STEEL ANGLE AROUND BASE.

S

| PΔ | RT | S I I | IST |
|----|----|-------|-----|
| ΓA |    | S LI  | 51  |

| ITEM                           | QTY. | COMMENTS             | ITEM                              | QTY. | COMMENTS                       |
|--------------------------------|------|----------------------|-----------------------------------|------|--------------------------------|
| GRP DOUBLE DOOR                | 1    | 1900mm X 2125mm      | TIMBER BATTENS                    |      | ENCAPSULATED IN ROOF           |
| STAINLESS STEEL DOOR<br>HINGES | 6    | ELEVATIONS A (DOORS) | GALV STEEL VENTS<br>250mm X 200mm | 4    | ELEVATIONS B & D<br>(OPTIONAL) |
| - STEEL ESPAGNOLETTE<br>LATCH  | 1    | ELEVATIONS A         | EXPLOSION RELIEF<br>BRACKETS      | 4    |                                |
| T-STEEL SPRING TOWER<br>BOLTS  | 2    | ELEVATION A          | ST - STEEL FIXING FEET            | 4    | DRILLED FOR M10 X 100 BOLTS    |
| 0/10 STEEL DOOR STAYS          | 2    | ELEVATION A          | LIFTING EYES                      | 4    | ELEVATIONS B & D               |